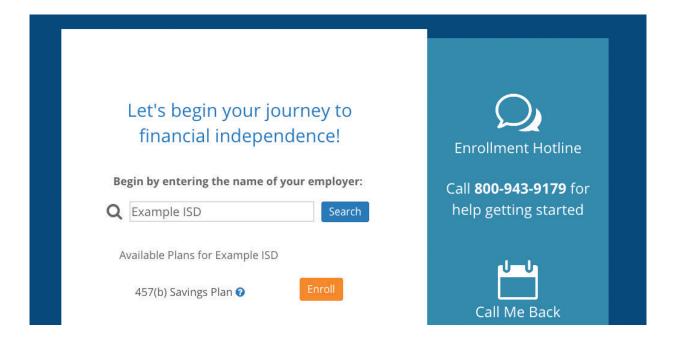

## **How to Register**

## Create your account in minutes!

- Start at www.region10rams.org/enroll and click Enroll.
- 2. Enter the name of your employer and choose the 457(b) Savings Plan.
- 3. Follow the steps on screen to select your salary contribution and investment options. Don't forget to designate an account beneficiary.

Note: If you're unsure about which investment option to select, please contact us using the information below.

4. Continue until you get a confirmation notice, and you're done!